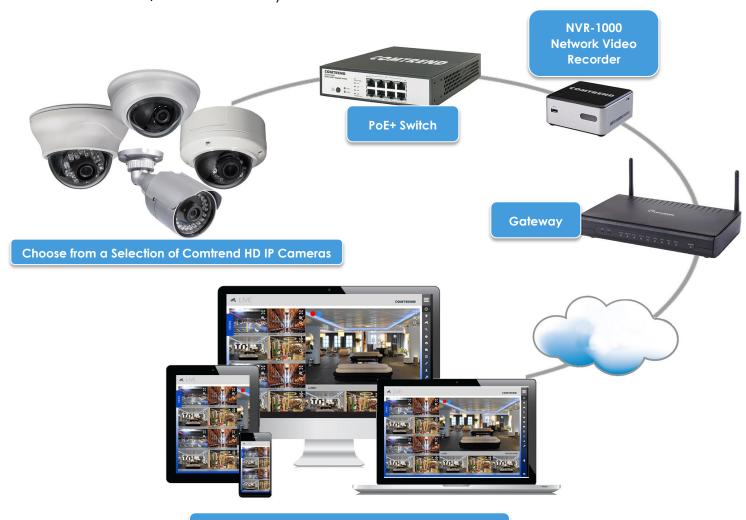

CLOUD NETWORK VIDEO RECORDER

1 TB Local Storage | Supports up to 16 IP Cameras

## **PRODUCT OVERVIEW**

The NVR-1000 is a high-end network video recorder with both local and cloud storage. Cloud technology allows for a simple setup with instantaneous viewing of video. Comtrend's cloud technology is powered by Smartvue's latest \$12 surveillance storage solution. This solution brings new recurring monthly revenue opportunities such as concierge services, active system health monitoring, and more!

# **NVR-1000**

## 1 TB Local Storage | Supports up to 16 IP Cameras