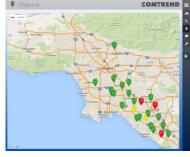

### **Active System Health Monitoring**

At a glance, view a customer map of network NVRs and cameras: GREEN= Online YELLOW= Camera Offline

RED=NVR Offline