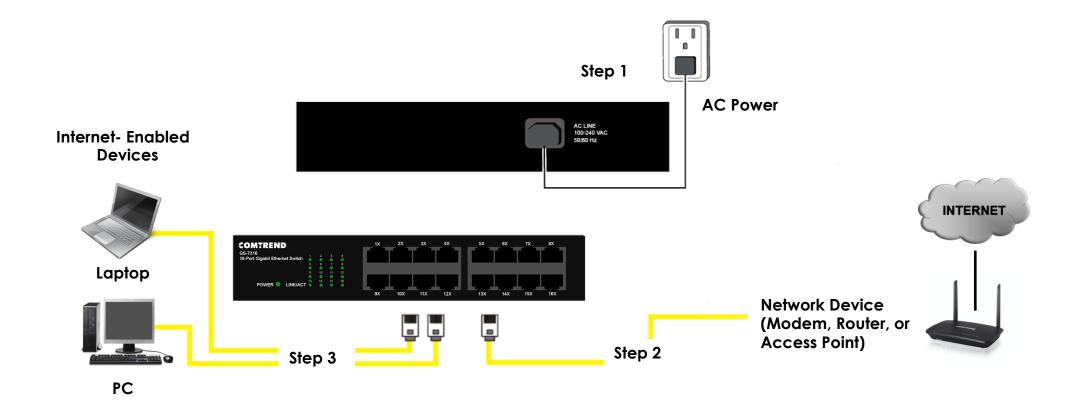

#### **Rear Panel**

- 1. Power On the Switch by plugging it into the power outlet. The POWER LED turns on when the switch is receiving power.
- 2. Using an Ethernet cable, connect your Network device (Modem, Router or Access Point) to any port on the switch.
- 3. Connect the Switch to other Internet-Enabled Devices.

## You Have Successfully Installed Your Gigabit Ethernet Switch