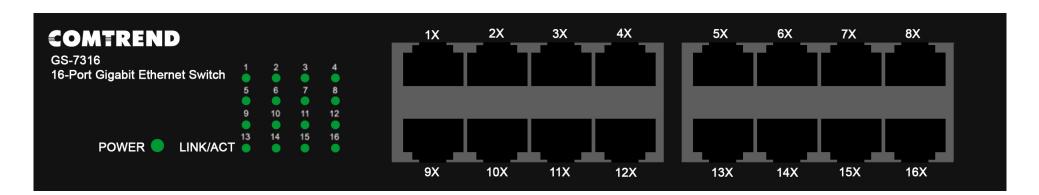

### **Understanding your Switch**

This switch contains LEDs to show the activities and status of the ports, including the POWER LED and LINK/ACT LEDs. Please refer to the front panel of the switch for the positions of the LEDs:

Look at the following table for the description of the LEDs:

| LED              | Status       | Operation                      |
|------------------|--------------|--------------------------------|
| POWER            | Steady Green | The switch is powered on       |
|                  | Off          | The switch is powered off      |
| LINK/ACT<br>1-16 | Steady Green | 1000Mbps connected             |
|                  | Blinking     | Data transmitting              |
|                  | Off          | Port disconnected or link fail |